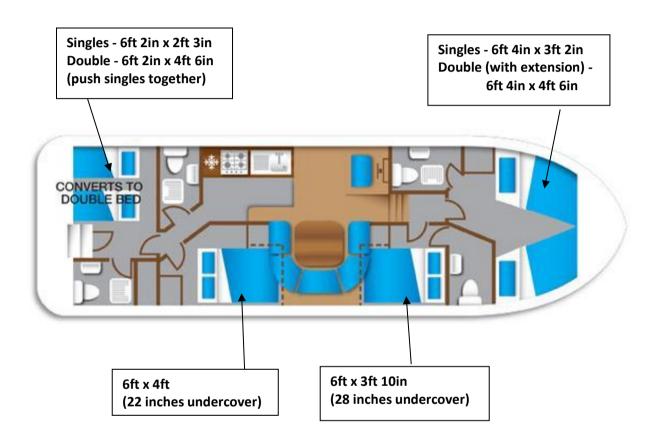

## **BOAT INFORMATION**

| THE BOATYARDS NAME IS                        | BARNES BRINKCRAFT in WROXHAM                                                    |
|----------------------------------------------|---------------------------------------------------------------------------------|
| BOATYARDS TELEPHONE NUMBER                   | 01603 782625 – 8am to 5pm                                                       |
| AFTER HOURS TELEPHONE NUMBER                 | 01603 782625 – option one                                                       |
| THIS BOAT IS NAMED                           | SUPERMORE                                                                       |
|                                              | (MID-RANGE CLASS)                                                               |
| TURNAROUND DAYS                              | SAT/TUES                                                                        |
| LENGTH OF BOAT                               | 44FT (13.41M)                                                                   |
| WIDTH                                        | 12FT (1.66M)                                                                    |
| STEERING                                     | DUAL                                                                            |
| BRIDGE CLEARANCE HEIGHT WITH SCREENS LOWERED | 7FT 9IN (2.36M)                                                                 |
| BRIDGE CLEARANCE                             | WILL NOT PASS UNDER WROXHAM BRIDGE, POTTER HEIGHAM BRIDGE OR BECCLES OLD BRIDGE |
| BERTHS                                       | 3 DOUBLES & 2 SINGLES  OR 2 DOUBLES & 4 SINGLES  OR 4 DOUBLES IN 4 CABINS       |
| BED SIZES                                    | SEE BOAT LAYOUT                                                                 |

## Supermore

- Sat/Tues start 3 doubles & 2 singles <u>or</u> 2 doubles & 4 singles <u>or</u> 4 doubles in 4 cabins -
  - 4 toilets/showers in 1 bathroom & 3 ensuites -