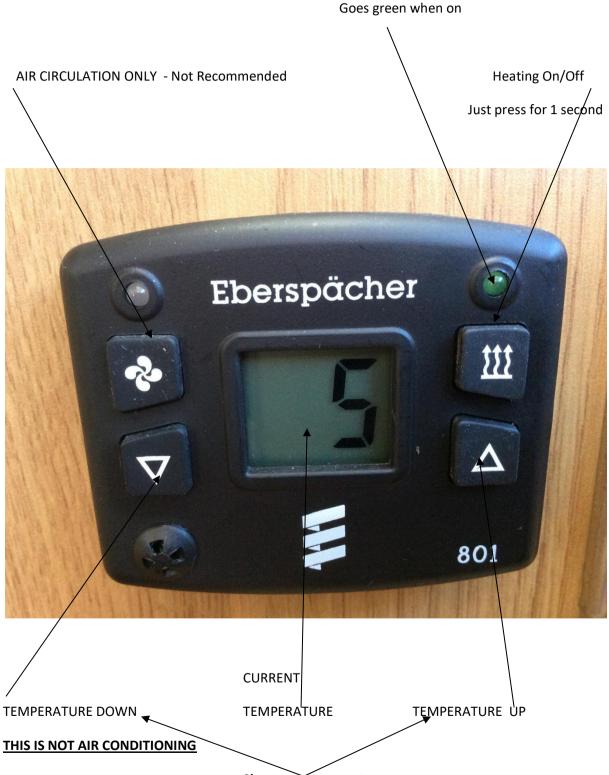

### **HEATING CONTROL**

#### YOUR BOAT IS EQUIPPED WITH THIS HEATING CONTROL.

Shows set temperature

#### How to work your heating system

Switch heating on as shown on opposite page.

Allow 10 minutes for the system to start and heat to come through.

If heater does not start after 10 minutes it may be that the temperature in the boat is higher than set.

Set the temperature to maximum, and check the boat batteries are charged. If necessary start engine to charge batteries.

If this does not work please call the on call engineer. 01603 782625 option 3

When heater is switched off it will continue to run for up to 10 minutes while it cools itself down.