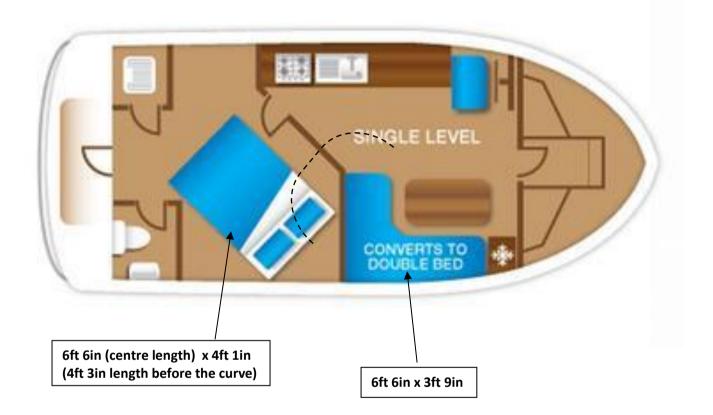

### **BOAT INFORMATION**

| THE BOATYARDS NAME IS                           | BARNES BRINKCRAFT in WROXHAM                            |
|-------------------------------------------------|---------------------------------------------------------|
| BOATYARDS TELEPHONE NUMBER                      | 01603 782625 – 8am to 5pm                               |
| AFTER HOURS TELEPHONE NUMBER                    | 01603 782625 – option one                               |
| THIS BOAT IS NAMED                              | SONNET 1                                                |
|                                                 | (ELITE CLASS)                                           |
| TURNAROUND DAYS                                 | FRI/MON                                                 |
| LENGTH OF BOAT                                  | 31FT (9.45M)                                            |
| WIDTH                                           | 12FT (3.66M)                                            |
| STEERING                                        | SINGLE                                                  |
| BRIDGE CLEARANCE HEIGHT WITH SCREENS<br>UP      | 6FT 7IN (2.01M)                                         |
| BRIDGE CLEARANCE HEIGHT WITH SCREENS<br>LOWERED | N/A                                                     |
| BRIDGE CLEARANCE                                | WILL PASS UNDER ALL BRIDGES<br><u>AT SUITABLE TIDES</u> |
| BERTHS                                          | 2 DOUBLES<br>IN<br><u>1 CABIN</u> & SALOON              |

| BED SIZES               | SEE BOAT LAYOUT                      |
|-------------------------|--------------------------------------|
|                         |                                      |
|                         |                                      |
| BATHROOM                | SEPERATE SHOWER                      |
|                         | &<br>SEPARATE TOILET                 |
|                         |                                      |
| HOW TO DRAIN SHOWER     | SWITCH ON THE WALL                   |
|                         |                                      |
|                         | ELECTRIC 2 RING &                    |
| COOKING FACILITIES      | MICROWAVE COMBI                      |
|                         |                                      |
| FRIDGE/FREEZER          | UNDER CABINET FRIDGE WITH ICE BOX    |
|                         |                                      |
|                         |                                      |
| BOW THRUSTER?           | YES                                  |
|                         |                                      |
|                         |                                      |
| ELECTRIC ANCHOR WINCH?  | YES                                  |
|                         |                                      |
| POWER                   | 240v POWER                           |
| POWER                   | 240V POWER                           |
|                         | SHORE INVERTER 5000w                 |
| HEATER                  | HEATER RUNS OFF THE DIESEL           |
|                         | FANS RUN OFF THE ELECTRIC            |
|                         | INSTRUCTIONS INCLUDED IN YOUR MANUAL |
| NUMBER OF POWER SOCKETS | 6                                    |
|                         |                                      |
|                         |                                      |
| WIFI                    | YES ( LIMITED )                      |
|                         |                                      |
|                         |                                      |

| THE MAXIMUM NUMBER OF BERTHS FOR | 4                                                                                                                                                                                                                                                                                               |
|----------------------------------|-------------------------------------------------------------------------------------------------------------------------------------------------------------------------------------------------------------------------------------------------------------------------------------------------|
| THIS BOAT IS                     | (2+2)                                                                                                                                                                                                                                                                                           |
| ADDITIONAL INFORMATION           | <ul> <li>SINGLE LEVEL INSIDE &amp; WIDE SIDE DECK FOR<br/>EASY ACCESS</li> <li>FORWARD STEERING</li> <li>SPLIT SLIDING CANOPY OVER AIRY SALOON</li> <li>"WALKAROUND" DOUBLE BERTH</li> <li>HAIR DRYER</li> <li>LICENSED FOR 7 PERSONS MAX IF USED AS<br/>A DAY BOAT DURING YOUR HIRE</li> </ul> |

## Sonnet

- Fri/Mon (1) or Sat/Tues (2+3) start - 2 doubles in 1 cabin & saloon - separate shower & toilet -