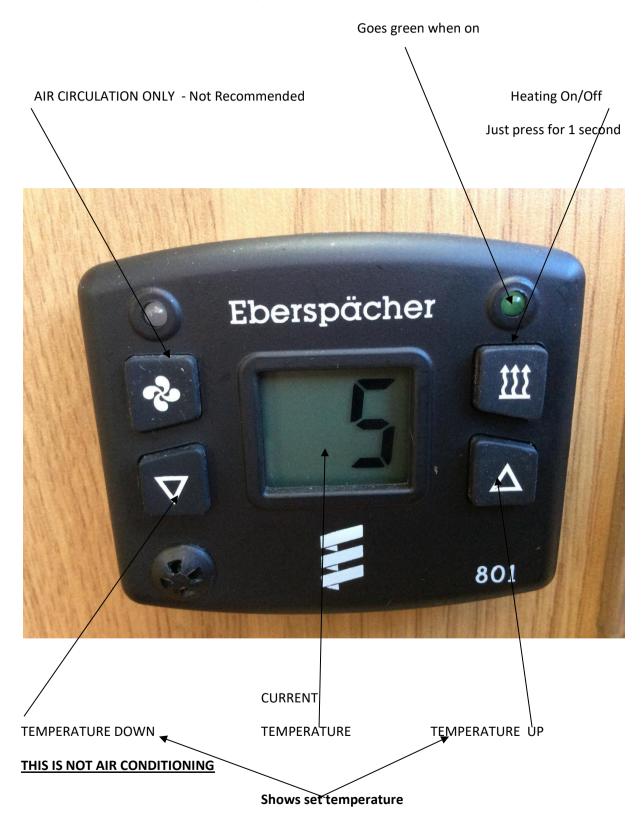

## **HEATING CONTROL**

YOUR BOAT IS EQUIPPED WITH THIS HEATING CONTROL.

## **HOW TO WORK YOUR HEATING SYSTEM**

SWITCH HEATING ON AS SHOWN ON OPPOSITE PAGE.

ALLOW 10 MINUTES FOR THE SYSTEM TO START AND HEAT TO COME THROUGH.

IF HEATER DOES NOT START AFTER 10 MINUTES IT MAY BE THAT THE TEMPERATURE IN THE BOAT IS HIGHER THAN SET.

SET THE TEMPERATURE TO MAXIMUM, AND CHECK THE BOAT BATTERIES ARE CHARGED. IF NECESSARY START ENGINE TO CHARGE BATTERIES.

IF THIS DOES NOT WORK PLEASE CALL THE ON CALL ENGINEER. 01603 782625 OPTION 3

WHEN HEATER IS SWITCHED OFF IT WILL CONTINUE TO RUN FOR UP TO 10 MINUTES WHILE IT COOLS ITSELF DOWN.