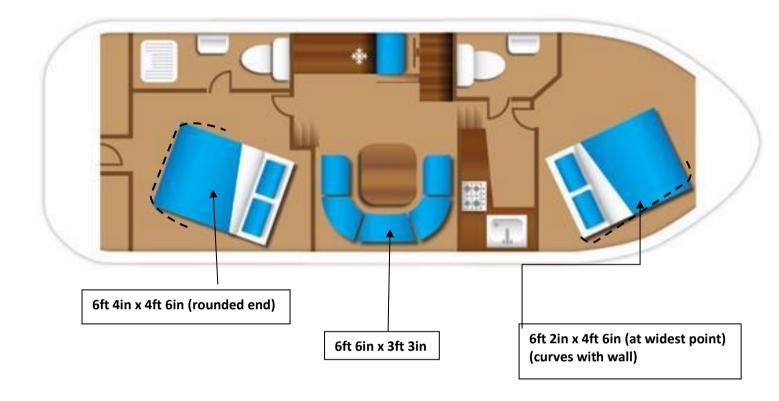

## **BOAT INFORMATION**

| THE BOATYARDS NAME IS                           | BARNES BRINKCRAFT in WROXHAM                                                    |
|-------------------------------------------------|---------------------------------------------------------------------------------|
| BOATYARDS TELEPHONE NUMBER                      | 01603 782625 – 8am to 5pm                                                       |
| AFTER HOURS TELEPHONE NUMBER                    | 01603 782625 – option one                                                       |
| THIS BOAT IS NAMED                              | CONCERTO 6                                                                      |
|                                                 | (ELITE CLASS)                                                                   |
| TURNAROUND DAYS                                 | FRI/MON                                                                         |
| LENGTH OF BOAT                                  | 35FT (10.67M)                                                                   |
| WIDTH                                           | 12FT (3.66M)                                                                    |
| STEERING                                        | DUAL STEERING                                                                   |
| BRIDGE CLEARANCE HEIGHT WITH SCREENS<br>LOWERED | 8FT (2.44M)                                                                     |
| BRIDGE CLEARANCE                                | WILL NOT PASS UNDER WROXHAM BRIDGE, POTTER HEIGHAM BRIDGE OR BECCLES OLD BRIDGE |
| BERTHS                                          | 3 DOUBLES<br>IN <u>2 CABINS</u> & SALOON                                        |
| BED SIZES                                       | SEE BOAT LAYOUT                                                                 |

| THE MAXIMUM NUMBER OF BERTHS FOR THIS BOAT IS | 6<br>(4+2)                                                                                                                                                                          |
|-----------------------------------------------|-------------------------------------------------------------------------------------------------------------------------------------------------------------------------------------|
| ADDITIONAL INFORMATION                        | <ul> <li>SEPARATE SHOWER CUBICLE &amp; FRONT WET ROOM</li> <li>DVD PLAYER</li> <li>HAIR DRYER</li> <li>LICENSED FOR 9 PERSONS MAX IF USED AS A DAY BOAT DURING YOUR HIRE</li> </ul> |

## Concerto

Fri/Mon (1+6) or Sat/Tues (2, 3, 4 +5) start – 3 doubles in 2 cabins & saloon - 2 toilets/showers in 1 bathroom & 1 ensuite