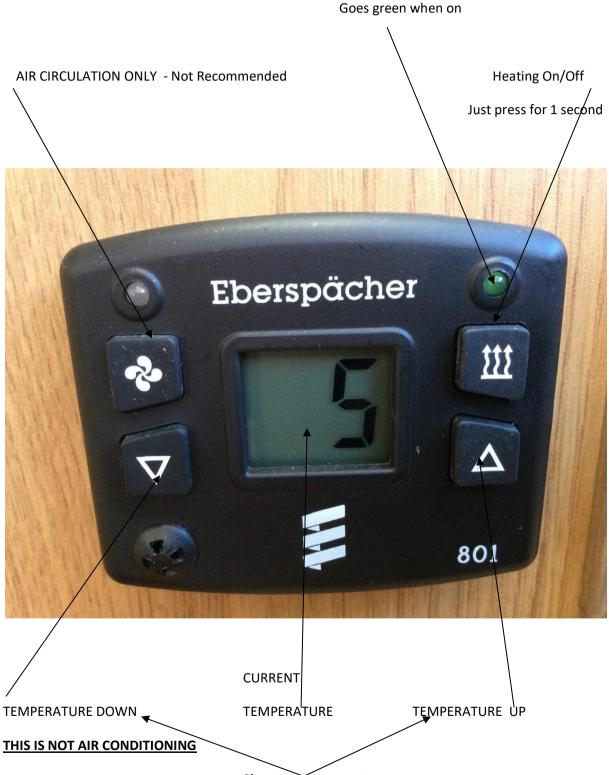

#### YOUR BOAT IS EQUIPPED WITH THIS HEATING CONTROL.

Shows set temperature

#### How to work your heating system

Switch heating on as shown on opposite page.

Allow 10 minutes for the system to start and heat to come through.

If heater does not start after 10 minutes it may be that the temperature in the boat is higher than set.

Set the temperature to maximum, and check the boat batteries are charged. If necessary start engine to charge batteries.

If this does not work please call the on call engineer. 01603 782625 option 3

When heater is switched off it will continue to run for up to 10 minutes while it cools itself down.