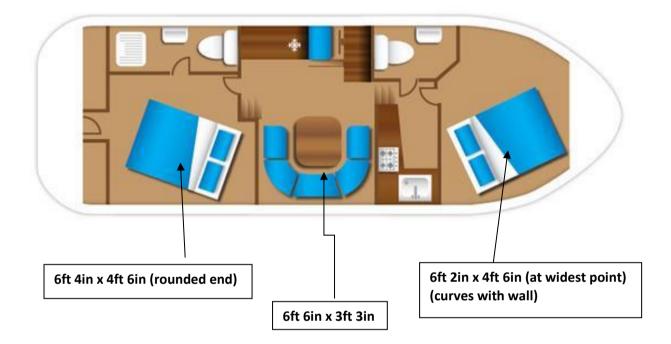

#### **BOAT INFORMATION**

| THE BOATYARDS NAME IS                           | BARNES BRINKCRAFT in WROXHAM                                                          |
|-------------------------------------------------|---------------------------------------------------------------------------------------|
| BOATYARDS TELEPHONE NUMBER                      | 01603 782625 – 8am to 5pm                                                             |
| AFTER HOURS TELEPHONE NUMBER                    | 01603 782625 – option one                                                             |
| THIS BOAT IS NAMED                              | CONCERTO 4                                                                            |
|                                                 | (ELITE CLASS)                                                                         |
| TURNAROUND DAYS                                 | SAT/TUES                                                                              |
| LENGTH OF BOAT                                  | 35FT (10.67M)                                                                         |
| WIDTH                                           | 12FT (3.66M)                                                                          |
| STEERING                                        | DUAL STEERING                                                                         |
| BRIDGE CLEARANCE HEIGHT WITH SCREENS<br>LOWERED | 8FT (2.44M)                                                                           |
| BRIDGE CLEARANCE                                | WILL NOT PASS UNDER WROXHAM BRIDGE,<br>POTTER HEIGHAM BRIDGE<br>OR BECCLES OLD BRIDGE |
| BERTHS                                          | 3 DOUBLES<br>IN <u>2 CABINS</u> & SALOON                                              |
| BED SIZES                                       | SEE BOAT LAYOUT                                                                       |
|                                                 |                                                                                       |

## Concerto

Fri/Mon (1+6) or Sat/Tues (2, 3, 4 +5) start – 3 doubles in 2 cabins & saloon - 2 toilets/showers in 1 bathroom & 1 en-suite