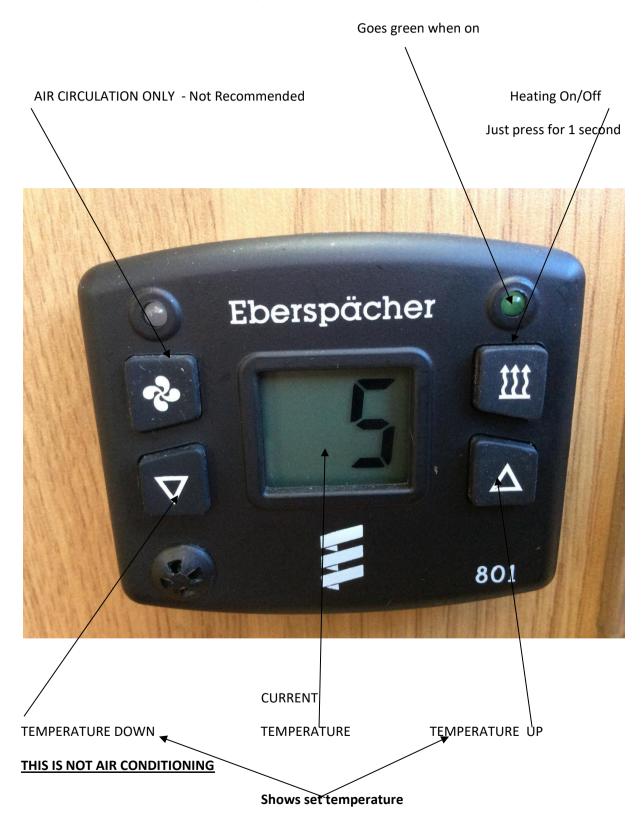

|

| THE MAXIMUM NUMBER OF BERTHS FOR THIS BOAT IS | 6<br>(4+2)                                                                                                                                                                          |
|-----------------------------------------------|-------------------------------------------------------------------------------------------------------------------------------------------------------------------------------------|
| ADDITIONAL INFORMATION                        | <ul> <li>SEPARATE SHOWER CUBICLE &amp; FRONT WET ROOM</li> <li>DVD PLAYER</li> <li>HAIR DRYER</li> <li>LICENSED FOR 9 PERSONS MAX IF USED AS A DAY BOAT DURING YOUR HIRE</li> </ul> |

## **HEATING CONTROL**

YOUR BOAT IS EQUIPPED WITH THIS HEATING CONTROL.



## Concerto

Fri/Mon (1+6) or Sat/Tues (2, 3, 4+5) start – 3 doubles in 2 cabins & saloon - 2 toilets/showers in 1 bathroom & 1 ensuite