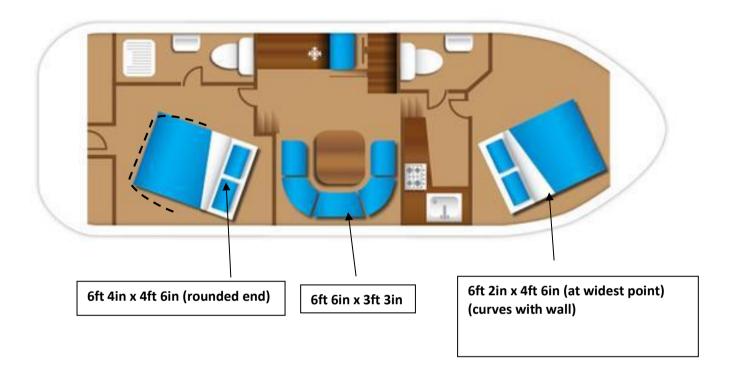

## **BOAT INFORMATION**

| BARNES BRINKCRAFT in WROXHAM                                                    |
|---------------------------------------------------------------------------------|
| 01603 782625 – 8am to 5pm                                                       |
| 01603 782625 - option one                                                       |
| CONCERTO 1                                                                      |
| (ELITE CLASS)                                                                   |
| FRI/MON                                                                         |
| 35FT (10.67M)                                                                   |
| 12FT (3.66M)                                                                    |
| DUAL STEERING                                                                   |
| 8FT (2.44M)                                                                     |
| WILL NOT PASS UNDER WROXHAM BRIDGE, POTTER HEIGHAM BRIDGE OR BECCLES OLD BRIDGE |
| 3 DOUBLES<br>IN <u>2 CABINS</u> & SALOON                                        |
| SEE BOAT LAYOUT                                                                 |
|                                                                                 |

| THE MAXIMUM NUMBER OF BERTHS FOR THIS BOAT IS | 6<br>(4+2)                                                                                                                                                                          |
|-----------------------------------------------|-------------------------------------------------------------------------------------------------------------------------------------------------------------------------------------|
| ADDITIONAL INFORMATION                        | <ul> <li>SEPARATE SHOWER CUBICLE &amp; FRONT WET ROOM</li> <li>DVD PLAYER</li> <li>HAIR DRYER</li> <li>LICENSED FOR 9 PERSONS MAX IF USED AS A DAY BOAT DURING YOUR HIRE</li> </ul> |

## Concerto

Fri/Mon (1+6) or Sat/Tues (2, 3, 4+5) start – 3 doubles in 2 cabins & saloon - 2 toilets/showers in 1 bathroom & 1 ensuite