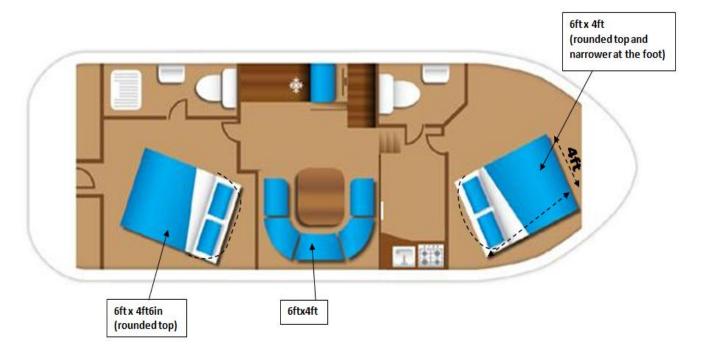

| BED SIZES                 | SEE BOAT LAYOUT                                                              |
|---------------------------|------------------------------------------------------------------------------|
|                           |                                                                              |
| HOW TO MAKE UP SALOON BED | DROP ELECTRIC TABLE LEVEL WITH SEATS LIFT UP CENTRE SEAT TO FIND THE CUSHION |
|                           | SLOT CUSHION IN                                                              |
| BATHROOM                  | 1 BATHROOM (WET ROOM) & 1 ENSUITE                                            |
|                           | WITH<br>TOILET/SHOWER                                                        |
| HOW TO DRAIN SHOWER       | BACK SHOWER - SWITCH INSIDE SHOWER                                           |
|                           | WET ROOM - SWITCH ON TOILET PANEL                                            |
| COOKING FACILITIES        | ELECTRIC 2 RING &                                                            |
|                           | MICROWAVE COMBI (INSTRUCTION MANUAL IN DRAWER)                               |
| FRIDGE/FREEZER            | UNDER COUNTER FRIDGE                                                         |
|                           | WITH<br>FREEZER BOX                                                          |
| BOW THRUSTER?             | YES                                                                          |
| ELECTRIC ANCHOR WINCH?    | YES                                                                          |
| POWER                     | 240v POWER                                                                   |
|                           |                                                                              |
| HEATER                    | HEATER RUNS OFF THE DIESEL                                                   |
|                           | FANS RUN OFF THE ELECTRIC  INSTRUCTIONS INCLUDED IN YOUR MANUAL              |
| NUMBER OF POWER SOCKETS   | 10                                                                           |
|                           |                                                                              |

# Tempo

- Sat/Tues start - 3 doubles in 2 cabins & saloon - 2 toilets/showers in 1 bathroom & 1 wet room -