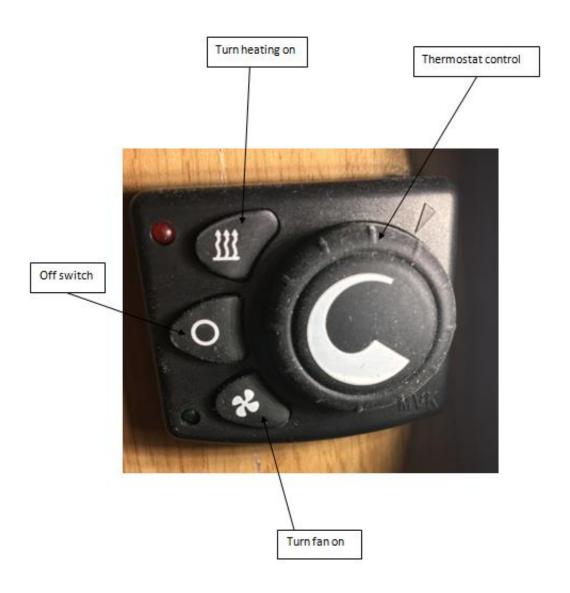

#### YOUR BOAT IS EQUIPPED WITH THIS HEATING CONTROL

#### **HOW TO WORK YOUR HEATING SYSTEM**

SWITCH HEATING ON AS SHOWN ABOVE.

ALLOW 10 MINUTES FOR THE SYSTEM TO START AND HEAT TO COME THROUGH.

IF HEATER DOES NOT START AFTER 10 MINUTES IT MAY BE THAT THE TEMPERATURE IN THE BOAT IS HIGHER THAN SET.

SET THE TEMPERATURE TO MAXIMUM, AND CHECK THE BOAT BATTERIES ARE CHARGED. IF NECESSARY START ENGINE TO CHARGE BATTERIES.

IF THIS DOES NOT WORK PLEASE CALL THE ON CALL ENGINEER. 01603 782625 OPTION 3

WHEN HEATER IS SWITCHED OFF IT WILL CONTINUE TO RUN FOR UP TO 10 MINUTES WHILE IT COOLS ITSELF DOWN.